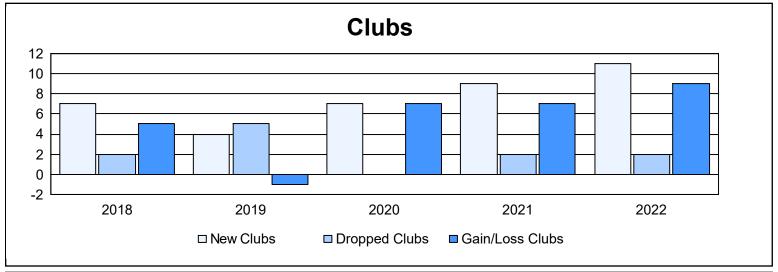

District 403 B1 As of June 2022 Cumulative

| Year      | New<br>Clubs | Dropped<br>Clubs | Gain/<br>Loss<br>Clubs | New<br>Members | Charter<br>Members | Reinstate<br>Members | Transfer<br>Members | Total<br>Member<br>Added | Total<br>Members<br>Dropped | Gain/<br>Loss<br>Members |
|-----------|--------------|------------------|------------------------|----------------|--------------------|----------------------|---------------------|--------------------------|-----------------------------|--------------------------|
| 2017-2018 | 7            | 2                | 5                      | 170            | 233                | 28                   | 5                   | 436                      | 338                         | 98                       |
| 2018-2019 | 4            | 5                | -1                     | 133            | 144                | 50                   | 3                   | 330                      | 438                         | -108                     |
| 2019-2020 | 7            | 0                | 7                      | 119            | 205                | 14                   | 1                   | 339                      | 266                         | 73                       |
| 2020-2021 | 9            | 2                | 7                      | 202            | 283                | 37                   | 0                   | 522                      | 436                         | 86                       |
| 2021-2022 | 11           | 2                | 9                      | 167            | 321                | 21                   | 2                   | 511                      | 439                         | 72                       |
| Average   | 8            | 2                | 5                      | 158            | 237                | 30                   | 2                   | 428                      | 383                         | 44                       |